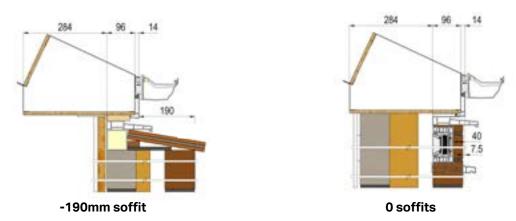

#### **Extended Base Tray required?**

Width of Cavity wall 300mm. See hup! Specification Guide for more details.

Please note hup! walls will protrude at least 45mm (25mm for battens, plus c15mm depending on claddings) outside of your base so that the wall finishes (claddings) will be ventilated. All critical dimensions will be confirmed before order stage.