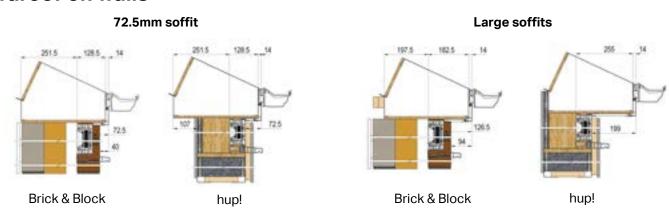

### **Ultraroof on frames**

40mm soffit 151.5mm soffit

Brick & Block hup! Brick & Block hup!

### **Ultraroof on walls**