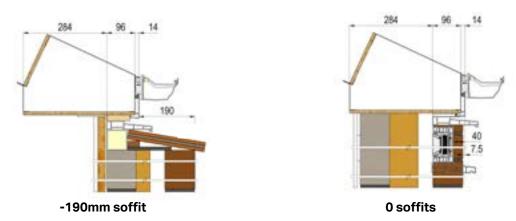

### **Ultraroof on frames**

40mm soffit 151.5mm soffit

Brick & Block hup! Brick & Block hup!

### **Ultraroof on walls**