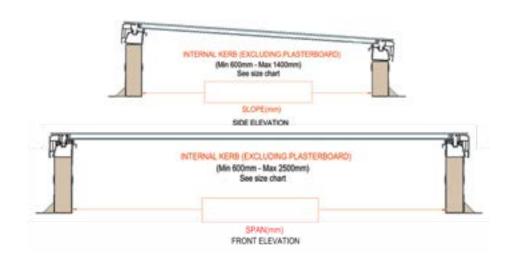

## Fill in the dimensions in the boxes below.

- Please note all dimensions are to the internal face of the kerb (excluding plasterboard).
- Measurement size of kerb height needs to be minimal 150mm (internal aperture).
- Slope / width is always the smallest size.

### **ROOF SPECIFICATION**

STOCK FLAT SKYLIGHT: Choose a Flat Skylight from stock by ticking the below size. Lead time of 3-5 day lead time.

1000 x 1000 - Black frame I Blue Glass

1000 x 1500 - Black frame I Blue Glass

# **CUSTOMER NOTE: Please carefully read the Flat Skylight installation** guide before filling in order details.

The minimum distance between flat skylights is 400mm

**Glass Specification:** The glass is either 26mm or 28mm depending on the size of the flat skylight. See price list for details. Available in Clear and Blue glass options.