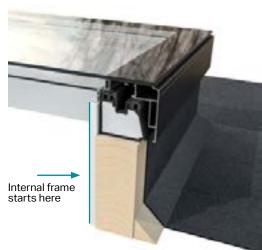

## Fill in the dimensions in the boxes below.

- Please note all dimensions are to the internal face of the kerb (excluding plasterboard).
- Measurement size of kerb height needs to be minimal 150mm (internal aperture).
- Slope / width is always the smallest size.