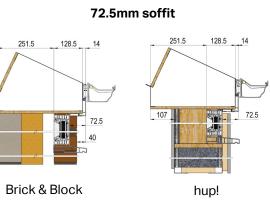

|                 |

#### ANCILLARY EXTRAS

The installer is responsible for ensuring that where Ultraroof is supported by means such as masonry or timber/ PVCu frame walls, the structure provides enough lateral support and resistance to wind uplift. Further guidance can be obtained through Ultraroof's technical documentation/guides. Wendland is not responsible for the structural adequacy of any existing building work used as part of an overall project. Whilst assistance is provided ultimate responsibility for securing Building Regulations lies with the retail installer.

## For further guidance please contact the Technical Support Team on 01200 452918 or email techsupport@wendland.uk.com

Job No. 3598 / Page 2 of 6



JOB REFERENCE



## Ultraroof on frames



## **Ultraroof on walls**



Large soffits





hup!

## Boundary wall options - Brick & block only



Job No. 3598 / Page 3 of 6

# Order Form



### Tick this box if you would like to order hup! walls with your roof

### hup! Wall Specification:

#### 1. Footprint

Please draw the footprint of your building marking each elevation A, B, C, D etc. You should use the base datum which lines up with the external of the Ultrapanel clips - wall finishes and battens will overhang the base. See specification guide for more details.

| <br> |   | <br> | <br> | <br> | <br> |   | <br> | <br> | <br> | <br> | <br> |  | <br> |   | <br> |  |
|------|---|------|------|------|------|---|------|------|------|------|------|--|------|---|------|--|
|      |   |      |      |      |      |   |      |      |      |      |      |  |