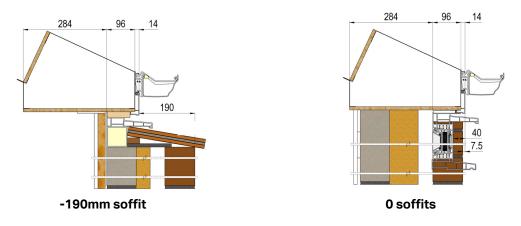

for ensuring that where Ultraroof is supported by means such as masonry or timber/ PVCu frame walls, the structure provides enough lateral support and resistance to wind uplift. Further guidance can be obtained through Ultraroof's technical documentation/guides. Wendland is not responsible for the structural adequacy of any existing building work used as part of an overall project. Whilst assistance is provided ultimate responsibility for securing Building Regulations lies with the retail installer.

## For further guidance please contact the Technical Support Team on 01200 452918 or email techsupport@wendland.uk.com

Job No. 3598 / Page 2 of 6



JOB REFERENCE



## Ultraroof on frames



## **Ultraroof on walls**



Large soffits





hup!

## Boundary wall options - Brick & block only



Job No. 3598 / Page 3 of 6

# Order Form



### Tick this box if you would like to order hup! walls with your roof

### hup! Wall Specification:

#### 1. Footprint

Please draw the footprint of your building marking each elevation A, B, C, D etc. You should use the base datum which lines up with the external of the Ultrapanel clips - wall finishes and battens will overhang the base. See specification guide for more details.

| <br> |   | <br> | <br> | <br> | <br> |   | <br> | <br> | <br> | <br> | <br> |  | <br> |   | <br> |  |
|------|---|------|------|------|------|---|------|------|------|------|------|--|------|---|------|--|
|      |   |      |      |      |      |   |      |      |      |      |      |  |      |   |      |  |
|      |   |      |      |      |      |   |      |