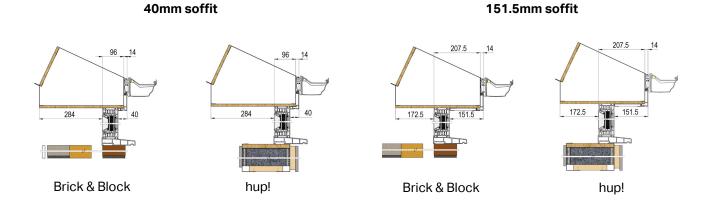

|                 |

#### ANCILLARY EXTRAS

The installer is responsible for ensuring that where Ultraroof is supported by means such as masonry or timber/ PVCu frame walls, the structure provides enough lateral support and resistance to wind uplift. Further guidance can be obtained through Ultraroof's technical documentation/guides. Wendland is not responsible for the structural adequacy of any existing building work used as part of an overall project. Whilst assistance is provided ultimate responsibility for securing Building Regulations lies with the retail installer.

## For further guidance please contact the Technical Support Team on 01200 452918 or email techsupport@wendland.uk.com

Job No. 3598 / Page 2 of 6



JOB REFERENCE



## Ultraroof on frames



## **Ultraroof on walls**



Large soffits





hup!

## Boundary wall options - Brick & block only



Job No. 3598 / Page 3 of 6

# Order Form



### Tick this box if you would like to order hup! walls with your roof

### hup! Wall Specification:

#### 1. Footprint

Please draw the footprint of your building marking each elevation A, B, C, D etc. You should use the base datum which lines up with the external of the Ultrapanel clips - wall finishes and battens will overhang the base. See specification guide for more details.

| <br> |   | <br> | <br> | <br> | <br> |   | <br> | <br> | <br> | <br> | <br> |  | <br> |   | <br> |  |
|------|---|------|------|------|------|---|------|------|------|------|------|--|------|---|------|--|
|      |   |      |      |      |      |   |      |      |