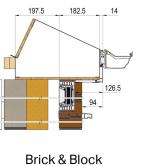

|

#### ANCILLARY EXTRAS

The installer is responsible for ensuring that where Ultraroof is supported by means such as masonry or timber/ PVCu frame walls, the structure provides enough lateral support and resistance to wind uplift. Further guidance can be obtained through Ultraroof's technical documentation/guides. Wendland is not responsible for the structural adequacy of any existing building work used as part of an overall project. Whilst assistance is provided ultimate responsibility for securing Building Regulations lies with the retail installer.

## For further guidance please contact the Technical Support Team on 01200 452918 or email techsupport@wendland.uk.com

Job No. 3598 / Page 2 of 6



JOB REFERENCE



## Ultraroof on frames



## **Ultraroof on walls**



Large soffits





hup!

## Boundary wall options - Brick & block only



Job No. 3598 / Page 3 of 6

# Order Form



### Tick this box if you would like to order hup! walls with your roof

### hup! Wall Specification:

#### 1. Footprint

Please draw the footprint of your building marking each elevation A, B, C, D etc. You should use the base datum which lines up with the external of the Ultrapanel clips - wall finishes and battens will overhang the base. See specification guide for more details.

| <br> |   | <br> | <br> | <br> | <br> |   | <br> | <br> | <br> | <br> | <br> |  | <br> |   | <br> |  |
|------|---|------|------|------|------|---|------|------|------|------|------|--|------|---|------|--|
|      |   |      |      |      |      |   |      |      |      |      |      |  |      |   |      |  |