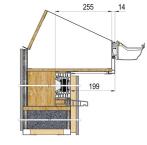

|

#### ANCILLARY EXTRAS

The installer is responsible for ensuring that where Ultraroof is supported by means such as masonry or timber/ PVCu frame walls, the structure provides enough lateral support and resistance to wind uplift. Further guidance can be obtained through Ultraroof's technical documentation/guides. Wendland is not responsible for the structural adequacy of any existing building work used as part of an overall project. Whilst assistance is provided ultimate responsibility for securing Building Regulations lies with the retail installer.

## For further guidance please contact the Technical Support Team on 01200 452918 or email techsupport@wendland.uk.com

Job No. 3598 / Page 2 of 6



JOB REFERENCE



## Ultraroof on frames



## **Ultraroof on walls**



Large soffits





hup!

## Boundary wall options - Brick & block only



Job No. 3598 / Page 3 of 6

# Order Form



### Tick this box if you would like to order hup! walls with your roof

### hup! Wall Specification:

#### 1. Footprint

Please draw the footprint of your building marking each elevation A, B, C, D etc. You should use the base datum which lines up with the external of the Ultrapanel clips - wall finishes and battens will overhang the base. See specification guide for more details.

| <br> |   | <br> | <br> | <br> | <br> |   | <br> | <br> | <br> | <br> | <br> |  | <br> |   | <br> |  |
|------|---|------|------|------|------|---|------|------|------|------|------|--|------|---|------|--|
|      |   |      |      |      |      |   |      |      |      |      |      |  |      |   |      |  |
|