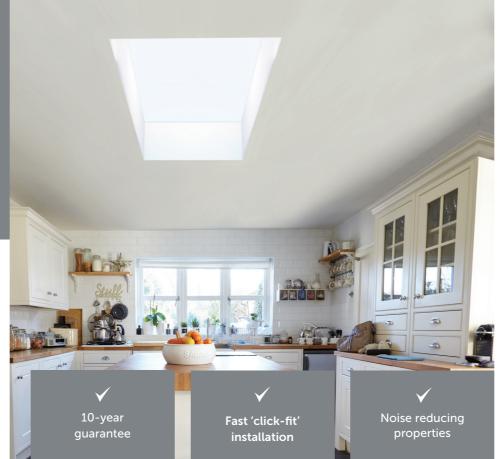

## Wendland Flat Skylight

Ceramic coated technology - incredibly robust, guaranteed longevity and cannot be scratched off or deteriorate due to weathering

A relaxing space

The Wendland flat skylight offers excellent

You can relax before your flat skylight is

to your home during the installation.

installed, as the Wendland flat skylight is a

'Click to fit' design and faster to install than

other skylights, so there's minimal disruption

The highly thermally efficient glazing will help reduce heat loss and noise pollution, while letting the maximum amount of light enter your room.

All sizes of the flat skylight exceeds Building Regulations.