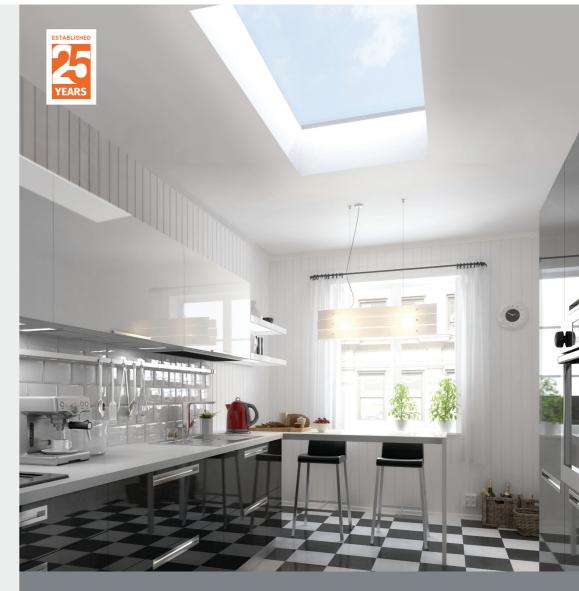

### Flood your home with light

A Wendland flat skylight is the perfect choice for an extension or orangery flooding the room below with daylight to create a living space that is bright and airy.

The beauty of the Wendland flat skylight is in its simple design. It blends well with modern homes but can also sit well within a more traditional setting. The unique design features edge-to-edge glass for a modern look – meaning that from the inside, you see only the sky above.

### Add more light to your extension

Bringing plenty of light into your new room, Wendland flat skylights are the ideal solution for your home extension.

With a choice of clear and blue glass options, Wendland flat skylights can be designed to bring a personalised feel to the room below.