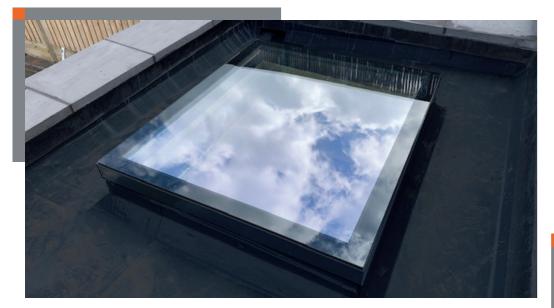

### Flood your home with light

A Wendland flat skylight is the perfect choice for an extension or orangery flooding the room below with daylight to create a living space that is bright and airy.

The beauty of the Wendland flat skylight is in its simple design. It blends well with modern homes but can also sit well within a more traditional setting. The unique design features edge-to-edge glass for a modern look – meaning that from the inside, you see only the sky above.

#### Your own space

**Standard colours:** Black, white, grey (bespoke colours available on request)

Sizes: The Wendland flat skylight is designed to provide the maximum in uninterrupted sightlines and is available in a number of square or rectangular sizes.