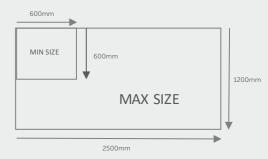

#### Your own space

**Standard colours:** Black, white, grey (bespoke colours available on request)

Sizes: The Wendland flat skylight is designed to provide the maximum in uninterrupted sightlines and is available in a number of square or rectangular sizes.

Internal sizes range from 600mm x 600mm up to 2500mm in length.

Glass: Wendland flat skylights can be supplied with a choice of neutral and blue glass.

Blue

|                         | Blue 4S | Neutral 4S |
|-------------------------|---------|------------|
| U-Value                 | 1.0     | 1.0        |
| Light Transmission      | 48%     | 38%        |
| G-Value/Solar Gain      | 33%     | 30%        |
| UV Protection/Rejection | 92%     | 85%        |
| Colour tint             | Blue    | Neutral    |