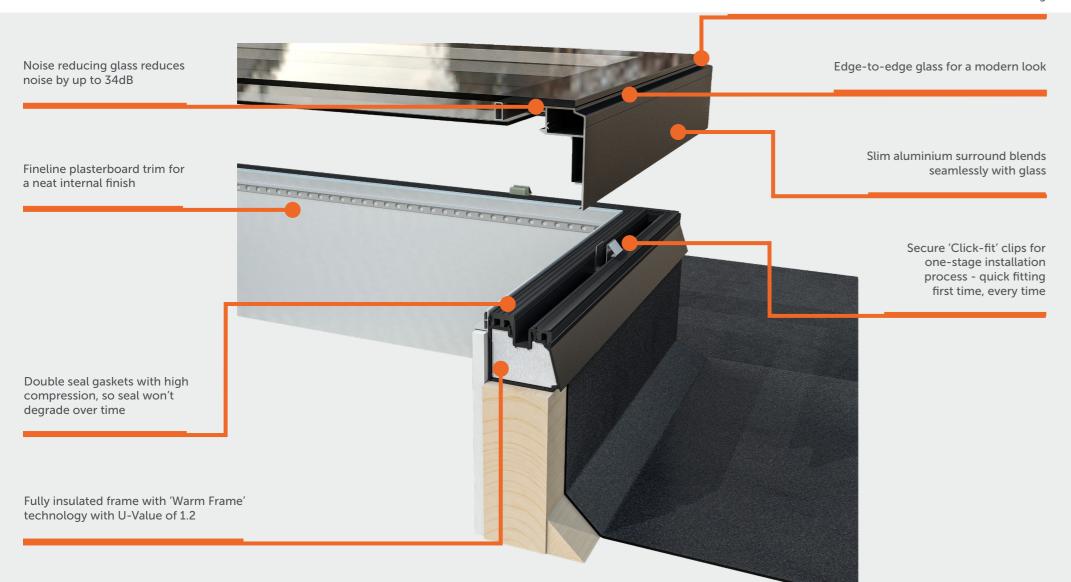

## Wendland Flat Skylight

Ceramic coated technology - incredibly robust, guaranteed longevity and cannot be scratched off or deteriorate due to weathering

A relaxing space

The Wendland flat skylight offers excellent

no matter what's going on outdoors.

noise reduction properties, meaning that the

room below will be a peaceful space to enjoy,

With a U-Value of just 1.2 the Wendland flat

skylight is extremely energy efficient, helps avoid condensation that is extra important in a

You can relax before your flat skylight is

to your home during the installation.

installed, as the Wendland flat skylight is a

'Click to fit' design and faster to install than

other skylights, so there's minimal disruption

### Flood your home with light

A Wendland flat skylight is the perfect choice for an extension or orangery flooding the room below with daylight to create a living space that is bright and airy.

The beauty of the Wendland flat skylight is in its simple design. It blends well with modern homes but can also sit well within a more traditional setting. The unique design features edge-to-edge glass for a modern look – meaning that from the inside, you see only the sky above.

# Edge-to-edge glass for more light

The highly thermally efficient glazing will help reduce heat loss and noise pollution, while letting the maximum amount of light enter your room.

All sizes of the flat skylight exceeds Building Regulations.

Neutral

Noise reducing capabilities up to 34dB. Neutral glass G-Value 0.5, blue glass G-Value 0.3.