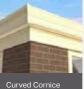

#### Rooflight Options [up to two lights in one roof]

Curved Cornice Fascia (cream)

Two Tier Cornice Fascia (grey/white

#### Extended Soffit Options

Classic Fascia

Curved Cornice Fascia (green)

Two Tier Cornice Fascia (grey)

Four Tier Cornice Fascia (grey)