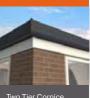

#### Rooflight Options [up to two lights in one roof]

Curved Cornice Fascia (cream)

Two Tier Cornice Fascia (grey/white

#### Extended Soffit Options

Classic Fascia

Curved Cornice Fascia (green)

Two Tier Cornice Fascia (grey)

Four Tier Cornice Fascia (grey)