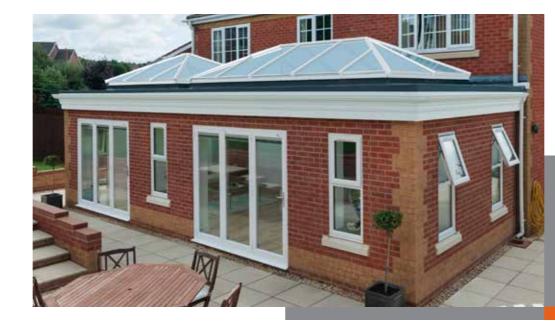

## **Traditional Beauty**

If traditional beauty is more your style, our pitched lanterns make a stunning impact.

Combine our fast-to-fit Flat Roof system with lanterns for an elegant orangery in a fraction of the time of a traditional build. Perfectly pitched at the optimum angle of 25°, our lanterns allow the maximum amount of natural light to flood into your orangery, for a room that is light, bright and airy.

### Thermally broken inside and out

10-year

This technology ensures there are no cold spots and makes our lanterns the ideal choice for kitchens where high condensation levels need to be carefully managed.