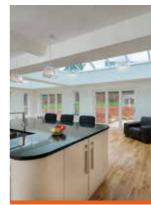

#### Modern Extension Design

This high quality Flat Roof is the most thermally efficient on the market with a U-Value of 0.12W/m2K.

The frameless flat skylights flood your room with natural light for an extension that is cosy and beautiful.

### Thermally broken inside and out

10-year

This technology ensures there are no cold spots and makes our lanterns the ideal choice for kitchens where high condensation levels need to be carefully managed.