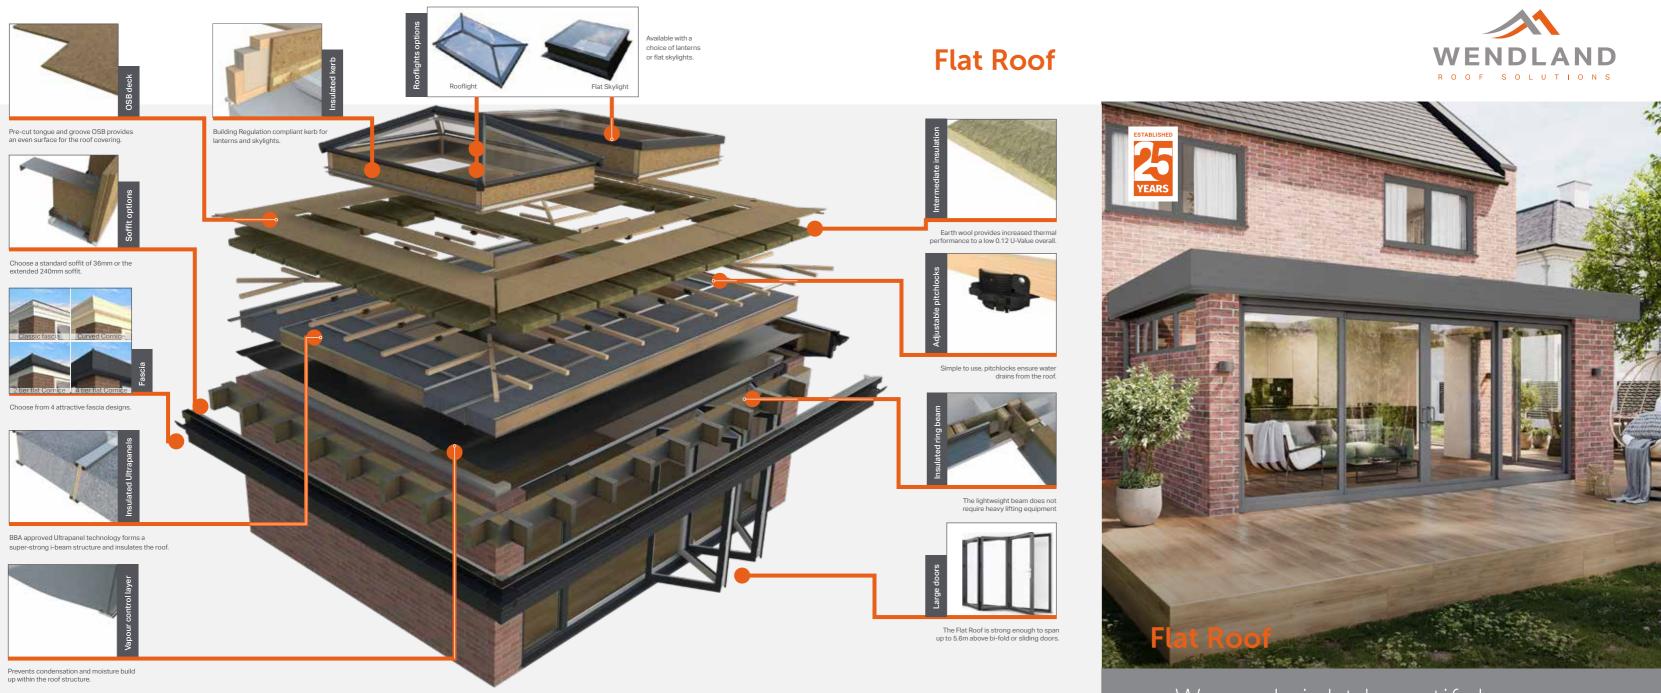

#### Modern Extension Design

This high quality Flat Roof is the most thermally efficient on the market with a U-Value of 0.12W/m2K.

The frameless flat skylights flood your room with natural light for an extension that is cosy and beautiful.

### Super-strong for Grand Designs

Strong enough to span up to 5.6m unsupported above bi-fold or sliding doors without costly and often bulky additional support, the Flat Roof brings style and ease to your extension design. For your peace of mind, all the structural and thermal calculations are taken care of within our software which designs the roof for your postcode to make sure your new extension is prepared for the worst of the weather.

Highly insulated - U-Value of 0.12

#### Building Regulation Compliant

Whether you are extending your home or replacing your conservatory roof, you will need Building Regulation approval. Flat Roof is fully Building Regulation compliant. Flat Roof has Stroma, MFA and Assent Building Control system approval to minimise red tape.