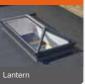

## **Traditional Beauty**

If traditional beauty is more your style, our pitched lanterns make a stunning impact.

Combine our fast-to-fit Flat Roof system with lanterns for an elegant orangery in a fraction of the time of a traditional build. Perfectly pitched at the optimum angle of 25°, our lanterns allow the maximum amount of natural light to flood into your orangery, for a room that is light, bright and airy.

### Thermally broken inside and out

10-year

This technology ensures there are no cold spots and makes our lanterns the ideal choice for kitchens where high condensation levels need to be carefully managed.